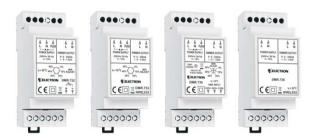

## TRAILING EDGE Dimmers DMR.732, DMR.733, DMR.734, DMR.736

## **Features**

- Supports "Aller Retour" between Push Button(s) & 1/10V or Wireless or DMX-512 (except DMR.736).
- Adjustable minimum level.
- Easily fastened to DIN (EN 60715) RAIL.
- Over temperature protection.

| Code    | Power<br>Sypply | Power<br>Output | Output<br>Current | Dimming<br>Resolution | Dimming<br>Method | Output<br>Channels | Control                   |
|---------|-----------------|-----------------|-------------------|-----------------------|-------------------|--------------------|---------------------------|
|         |                 |                 |                   |                       |                   |                    |                           |
| DMR.732 | 230VAC / 50Hz   | 350VA           | 1.52A rms         | 20000 steps           | Trailing Edge     | 1                  | 1-10V, Push Button(s)     |
| DMR.733 | 230VAC / 50Hz   | 350VA           | 1.52A rms         | 20000 steps           | Trailing Edge     | 1                  | Wireless*, Push Button(s) |
| DMR.734 | 230VAC / 50Hz   | 350VA           | 1.52A rms         | 20000 steps           | Trailing Edge     | 1                  | DMX-512, Push Button(s)   |
| DMR.736 | 230VAC / 50Hz   | 350VA           | 1.52A rms         | 20000 steps           | Trailing Edge     | 1                  | Wireless*                 |